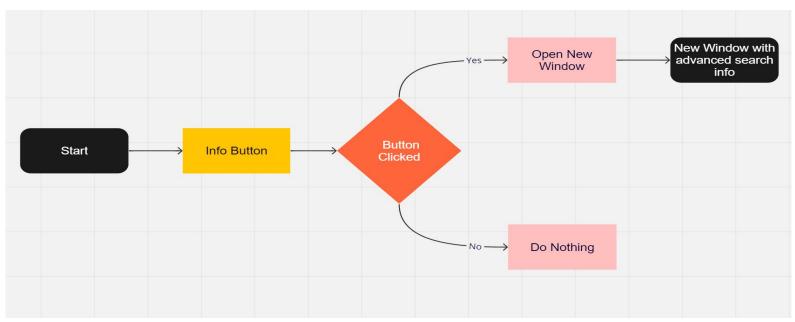

# Design 2

 This time we open a new window in IGB itself which contains information about advanced search.

# Design 2

New window appears, which has instructions about advanced search

## Design-2

### Pros

- Shows up in IGB itself.
- Works without internet.

### Cons

Need to write additional documentation( summary of advanced search).