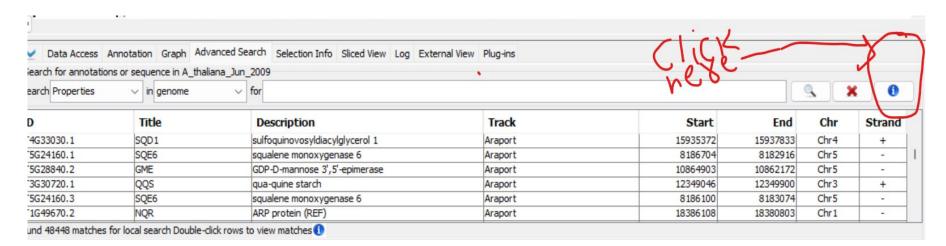

# Design-1

 Once user clicks the info button, it takes user to the advanced search wiki web page.

### Pros:

Easy to implement.

### Cons:

• For suppose, if the link is broken, we need to need to modify the code so that it points to the right link.