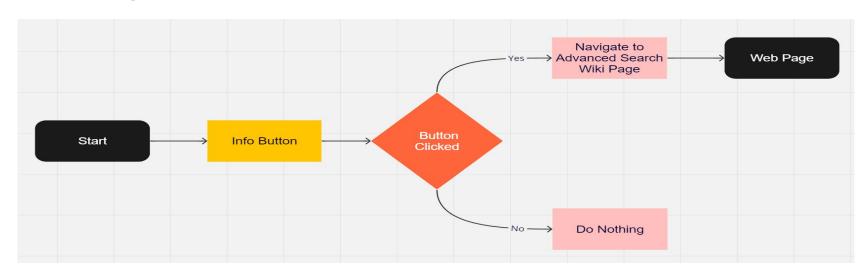

# Design-1

 Once user clicks the info button, it takes user to the advanced search wiki web page.

### Pros:

Easy to implement.

### Cons:

• For suppose, if the link is broken, we need to need to modify the code so that it points to the right link.