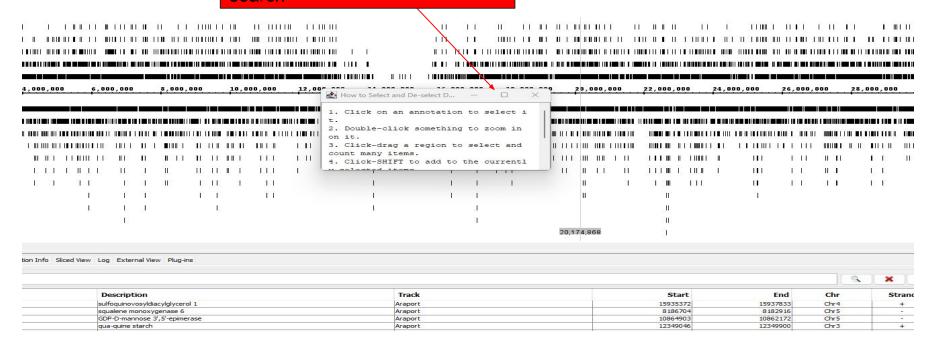

# Design 2

 This time we open a new window in IGB itself which contains information about advanced search.

# Design 2

New window appears, which has instructions about advanced search

### Note:

In this design we can provide main hacks about advance search in pop up window and provide a link to actual documentation for more information.